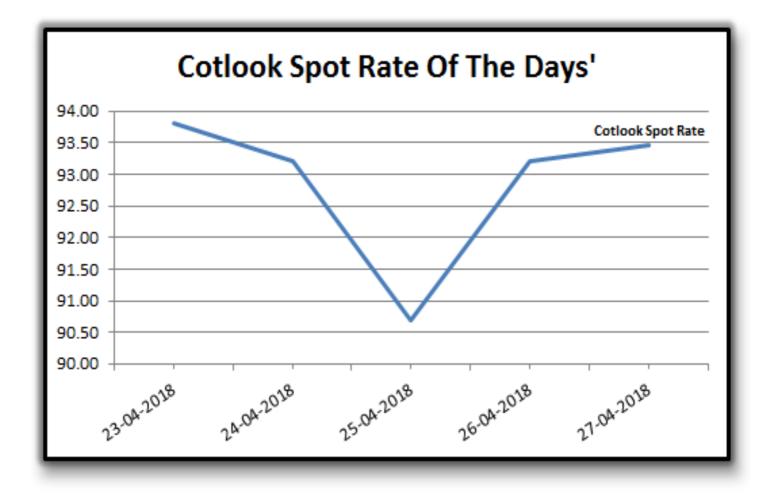

| Foreign Indices |           |       |       |       |  |  |
|-----------------|-----------|-------|-------|-------|--|--|
|                 | Cotlook   | ICE   |       |       |  |  |
| Date            | Spot Rate | Мау   | lut   | Dec   |  |  |
| 23-04-2018      | 93.80     | 85.47 | 84.73 | 79.43 |  |  |
| 24-04-2018      | 93.20     | 83.19 | 84.12 | 79.35 |  |  |
| 25-04-2018      | 90.70     | 82.26 | 81.51 | 77.59 |  |  |
| 26-04-2018      | 93.20     | 84.76 | 83.94 | 78.99 |  |  |
| 27-04-2018      | 93.45     | 85.33 | 84.51 | 79.27 |  |  |