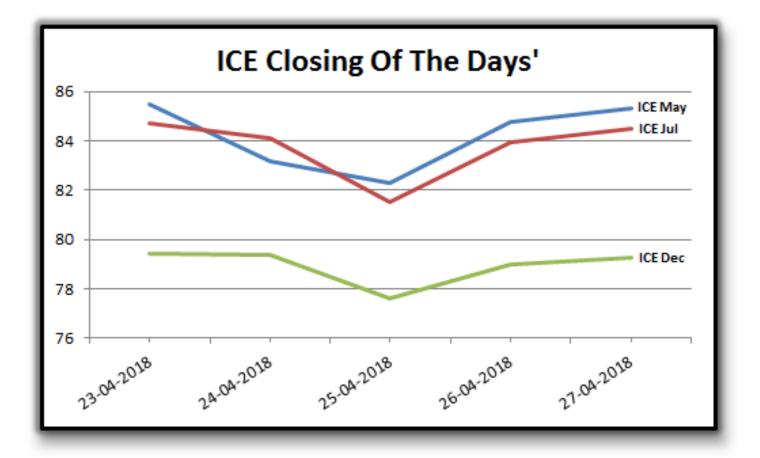

| Foreign Indices |           |       |       |       |  |  |
|-----------------|-----------|-------|-------|-------|--|--|
|                 | Cotlook   | ICE   |       |       |  |  |
| Date            | Spot Rate | Мау   | lut   | Dec   |  |  |
| 23-04-2018      | 93.80     | 85.47 | 84.73 | 79.43 |  |  |
| 24-04-2018      | 93.20     | 83.19 | 84.12 | 79.35 |  |  |
| 25-04-2018      | 90.70     | 82.26 | 81.51 | 77.59 |  |  |
| 26-04-2018      | 93.20     | 84.76 | 83.94 | 78.99 |  |  |
| 27-04-2018      | 93.45     | 85.33 | 84.51 | 79.27 |  |  |