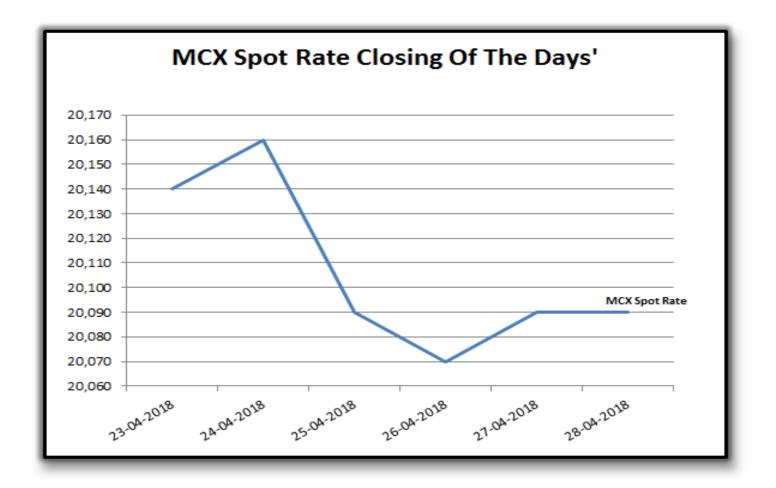

| Average Nate OF THIS WEEK |                   |      |             |        |                   |  |  |
|---------------------------|-------------------|------|-------------|--------|-------------------|--|--|
| Variety                   | Staple Length     | Mic. | Price Range |        |                   |  |  |
|                           |                   |      | Low         | High   | Average Of 6 Days |  |  |
| Shankar 6                 | 29                | 3.8  | 41,850      | 42,250 | 42,050            |  |  |
| Shankar 6                 | 28.5              | 3.7  | 40,900      | 41,250 | 41,075            |  |  |
| Shankar 6                 | 28                | 3.6  | 40,100      | 40,250 | 40,175            |  |  |
| Shankar 6                 | 27                | 3.2  | 36,600      | 36,850 | 36,725            |  |  |
| Shankar 6                 | 26                | 3    | 30,700      | 31,100 | 30,900            |  |  |
| V-797 13% Trash           |                   |      | 25,750      | 26,150 | 25,950            |  |  |
|                           |                   |      |             |        |                   |  |  |
|                           | MCX Spot Rate     |      | 20,070      | 20,160 | 20,115            |  |  |
|                           | USD Exchange Rate |      | 66          | 67     | 67                |  |  |

#### Average Rate Of This week

| Rate Of Last Week |        |          |        |        |        |        |               |             |
|-------------------|--------|----------|--------|--------|--------|--------|---------------|-------------|
| Date              | 29 3.8 | 28.5 3.7 | 28 3.6 | 27 3.2 | 26 3.0 | V-797  | MCX Spot Rate | US Exchange |
| 23-04-2018        | 42,250 | 41,250   | 40,250 | 36,750 | 31,100 | 26,150 | 20,140        | 66.47       |
| 24-04-2018        | 42,100 | 41,250   | 40,250 | 36,750 | 30,950 | 25,950 | 20,160        | 66.38       |
| 25-04-2018        | 41,850 | 40,900   | 40,150 | 36,600 | 30,700 | 25,750 | 20,090        | 66.89       |
| 26-04-2018        | 42,000 | 41,150   | 40,200 | 36,750 | 30,750 | 25,950 | 20,070        | 66.75       |
| 27-04-2018        | 42,100 | 41,200   | 40,100 | 36,850 | 30,750 | 25,850 | 20,090        | 66.64       |
| 28-04-2018        | 42,000 | 41,200   | 40,100 | 36,750 | 30,750 | 25,800 | 20,090        | 66.64       |