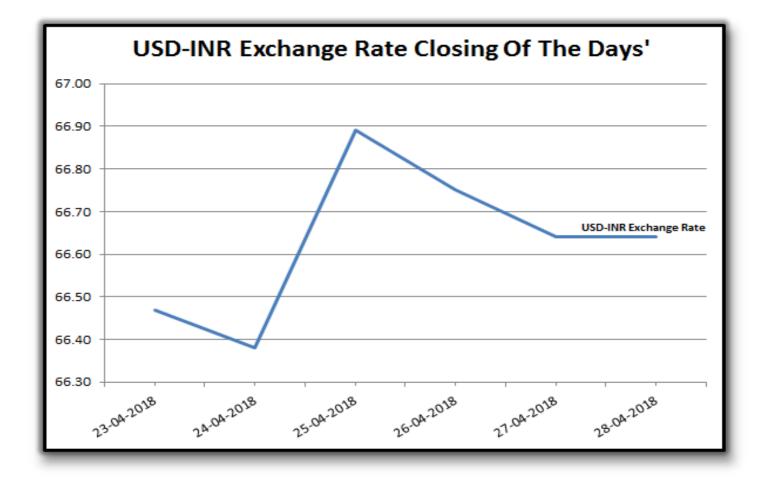

| Average Nate OF THIS WEEK |                   |      |             |        |                   |  |  |
|---------------------------|-------------------|------|-------------|--------|-------------------|--|--|
| Variety                   | Staple Length     | Mic. | Price Range |        |                   |  |  |
|                           |                   |      | Low         | High   | Average Of 6 Days |  |  |
| Shankar 6                 | 29                | 3.8  | 41,850      | 42,250 | 42,050            |  |  |
| Shankar 6                 | 28.5              | 3.7  | 40,900      | 41,250 | 41,075            |  |  |
| Shankar 6                 | 28                | 3.6  | 40,100      | 40,250 | 40,175            |  |  |
| Shankar 6                 | 27                | 3.2  | 36,600      | 36,850 | 36,725            |  |  |
| Shankar 6                 | 26                | 3    | 30,700      | 31,100 | 30,900            |  |  |
| V-797 13% Trash           |                   |      | 25,750      | 26,150 | 25,950            |  |  |
|                           |                   |      |             |        |                   |  |  |
|                           | MCX Spot Rate     |      | 20,070      | 20,160 | 20,115            |  |  |
|                           | USD Exchange Rate |      | 66          | 67     | 67                |  |  |

#### Average Rate Of This week

| Rate Of Last Week |        |          |        |        |        |        |               |             |
|-------------------|--------|----------|--------|--------|--------|--------|---------------|-------------|
| Date              | 29 3.8 | 28.5 3.7 | 28 3.6 | 27 3.2 | 26 3.0 | V-797  | MCX Spot Rate | US Exchange |
| 23-04-2018        | 42,250 | 41,250   | 40,250 | 36,750 | 31,100 | 26,150 | 20,140        | 66.47       |
| 24-04-2018        | 42,100 | 41,250   | 40,250 | 36,750 | 30,950 | 25,950 | 20,160        | 66.38       |
| 25-04-2018        | 41,850 | 40,900   | 40,150 | 36,600 | 30,700 | 25,750 | 20,090        | 66.89       |
| 26-04-2018        | 42,000 | 41,150   | 40,200 | 36,750 | 30,750 | 25,950 | 20,070        | 66.75       |
| 27-04-2018        | 42,100 | 41,200   | 40,100 | 36,850 | 30,750 | 25,850 | 20,090        | 66.64       |
| 28-04-2018        | 42,000 | 41,200   | 40,100 | 36,750 | 30,750 | 25,800 | 20,090        | 66.64       |