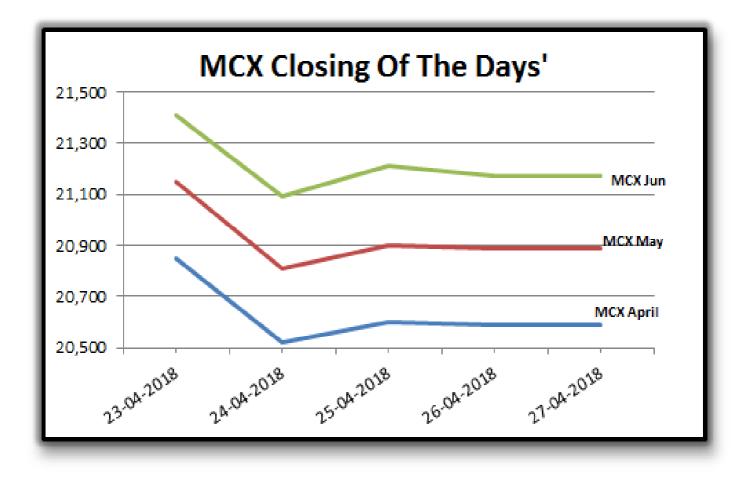

| Indian Indices |       |        |        |        |  |  |  |
|----------------|-------|--------|--------|--------|--|--|--|
|                | NCDEX | МСХ    |        |        |  |  |  |
| Date           | Kapas | April  | Мау    | Jun    |  |  |  |
| 23-04-2018     | 886   | 20,850 | 21,150 | 21,410 |  |  |  |
| 24-04-2018     | 861   | 20,520 | 20,810 | 21,090 |  |  |  |
| 25-04-2018     | 865.5 | 20,600 | 20,900 | 21,210 |  |  |  |
| 26-04-2018     | 863   | 20,590 | 20,890 | 21,170 |  |  |  |
| 27-04-2018     | 863   | 20,590 | 20,890 | 21,170 |  |  |  |