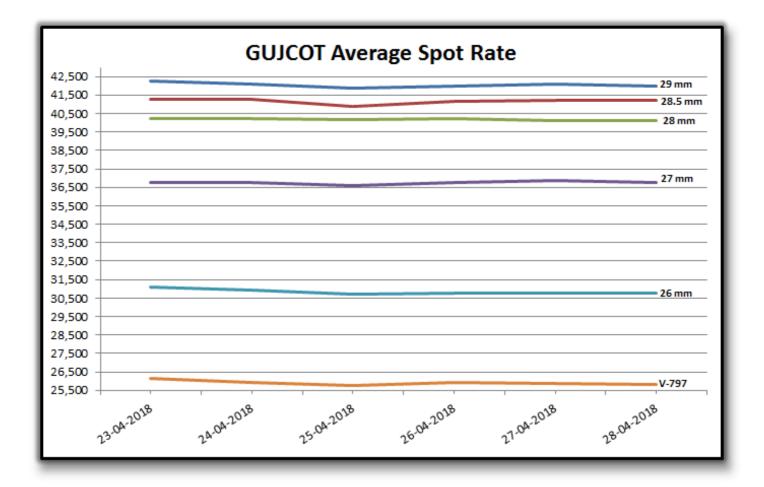

| Average Nate OF THIS WEEK |                   |      |             |        |                   |  |  |
|---------------------------|-------------------|------|-------------|--------|-------------------|--|--|
| Variety                   | Staple Length     | Mic. | Price Range |        |                   |  |  |
|                           |                   |      | Low         | High   | Average Of 6 Days |  |  |
| Shankar 6                 | 29                | 3.8  | 41,850      | 42,250 | 42,050            |  |  |
| Shankar 6                 | 28.5              | 3.7  | 40,900      | 41,250 | 41,075            |  |  |
| Shankar 6                 | 28                | 3.6  | 40,100      | 40,250 | 40,175            |  |  |
| Shankar 6                 | 27                | 3.2  | 36,600      | 36,850 | 36,725            |  |  |
| Shankar 6                 | 26                | 3    | 30,700      | 31,100 | 30,900            |  |  |
| V-797 13% Trash           |                   |      | 25,750      | 26,150 | 25,950            |  |  |
|                           |                   |      |             |        |                   |  |  |
|                           | MCX Spot Rate     |      | 20,070      | 20,160 | 20,115            |  |  |
|                           | USD Exchange Rate |      | 66          | 67     | 67                |  |  |

#### Average Rate Of This week

| Rate Of Last Week |        |          |        |        |        |        |               |             |
|-------------------|--------|----------|--------|--------|--------|--------|---------------|-------------|
| Date              | 29 3.8 | 28.5 3.7 | 28 3.6 | 27 3.2 | 26 3.0 | V-797  | MCX Spot Rate | US Exchange |
| 23-04-2018        | 42,250 | 41,250   | 40,250 | 36,750 | 31,100 | 26,150 | 20,140        | 66.47       |
| 24-04-2018        | 42,100 | 41,250   | 40,250 | 36,750 | 30,950 | 25,950 | 20,160        | 66.38       |
| 25-04-2018        | 41,850 | 40,900   | 40,150 | 36,600 | 30,700 | 25,750 | 20,090        | 66.89       |
| 26-04-2018        | 42,000 | 41,150   | 40,200 | 36,750 | 30,750 | 25,950 | 20,070        | 66.75       |
| 27-04-2018        | 42,100 | 41,200   | 40,100 | 36,850 | 30,750 | 25,850 | 20,090        | 66.64       |
| 28-04-2018        | 42,000 | 41,200   | 40,100 | 36,750 | 30,750 | 25,800 | 20,090        | 66.64       |