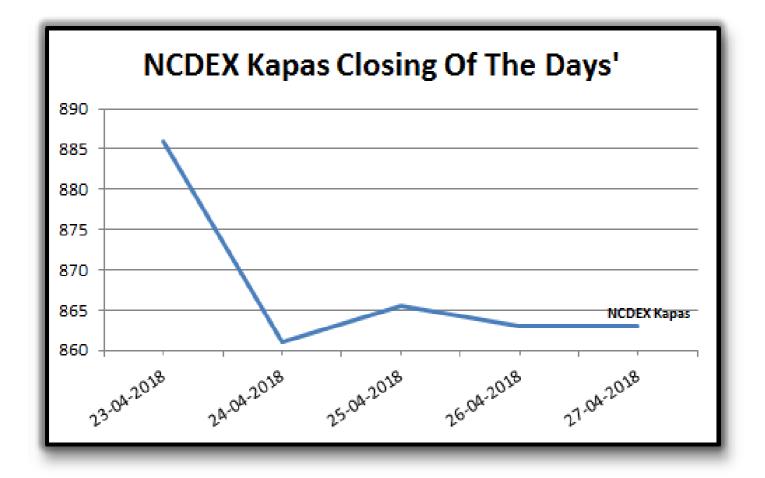

| Indian Indices |       |        |        |        |  |  |  |
|----------------|-------|--------|--------|--------|--|--|--|
|                | NCDEX | МСХ    |        |        |  |  |  |
| Date           | Kapas | April  | Мау    | Jun    |  |  |  |
| 23-04-2018     | 886   | 20,850 | 21,150 | 21,410 |  |  |  |
| 24-04-2018     | 861   | 20,520 | 20,810 | 21,090 |  |  |  |
| 25-04-2018     | 865.5 | 20,600 | 20,900 | 21,210 |  |  |  |
| 26-04-2018     | 863   | 20,590 | 20,890 | 21,170 |  |  |  |
| 27-04-2018     | 863   | 20,590 | 20,890 | 21,170 |  |  |  |